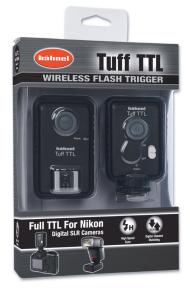

#### For Nikon

Part No: 1000 790.1 EAN: 5099113107909

Kit7one Digital vvCamera World

**Best Camera** Accessory

- Full wireless TTL with most TTL flash guns
- · Full Flash Exposure Compensation compatibility
- Reliable & dependable triggering of the flash with a range of over 200m
- Digital Channel Matching provides reliable TTL connections & eliminates risk of interference
- For Canon models only, Switch between Normal, High Speed Sync and Second Curtain Sync
- For Nikon DSLR's, HSS (high shutter speed) is always set as default DSLRs, there is no need for control of HSS using the Tuff TTL
- Reliable FSK 2.4GHz frequency available worldwide
- · Mini USB allows optional external power supply or software upgrade
- Tripod socket on base of the receiver
- · Powered by two AA Batteries
- Full integration with h\u00e4hnel Viper