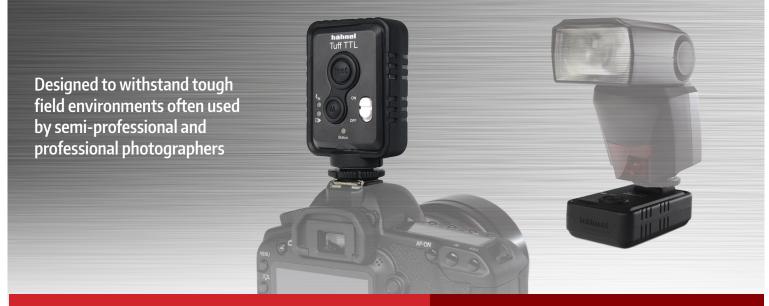

# **Tough Design**

• The housing on the transmitter and receiver are made from durable materials and have a removable heavy duty rubber cover.

Full Integration of Viper with hähnel Tuff TTL Wireless Flash Trigger

The Tuff TTL is designed to withstand tough field environments often used by semi-professional and professional photographers