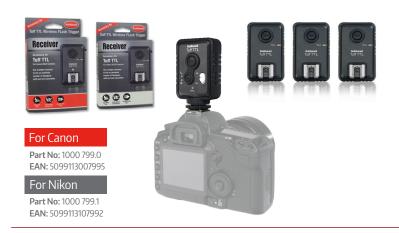

#### For Canon

Part No: 1000 790.0 EAN: 5099113007902

#### For Nikon

Part No: 1000 790.1 EAN: 5099113107909

Kit7one Digital vvCamera World

**Best Camera** Accessory

- Full wireless TTL with most TTL flash guns
- · Full Flash Exposure Compensation compatibility
- Reliable & dependable triggering of the flash with a range of over 200m
- Digital Channel Matching provides reliable TTL connections & eliminates risk of interference
- For Canon models only, Switch between Normal, High Speed Sync and Second Curtain Sync
- For Nikon DSLR's, HSS (high shutter speed) is always set as default DSLRs, there is no need for control of HSS using the Tuff TTL
- Reliable FSK 2.4GHz frequency available worldwide
- · Mini USB allows optional external power supply or software upgrade
- Tripod socket on base of the receiver
- · Powered by two AA Batteries
- Full integration with h\u00e4hnel Viper

### Tuff TTL Receiver (1x Unit)

Additional Receivers to trigger multiple flash units. Unlimited number of Tuff TTL receivers will work with one Tuff TTL transmitter.