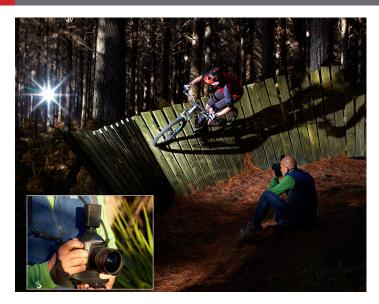

# **Tough Design**

• The housing on the transmitter and receiver are made from durable materials and have a removable heavy duty rubber cover.

Full Integration of Viper with hähnel Tuff TTL Wireless Flash Trigger

The Tuff TTL is designed to withstand tough field environments often used by semi-professional and professional photographers