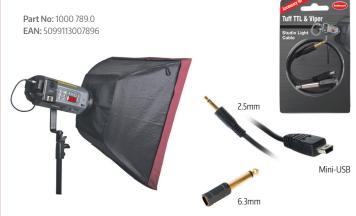

## Tuff Studio Light Cable (1x Unit)

A 150mm studio light cable attaches the Tuff TTL receiver Mini-USB socket to a studio light. Fits 3.5mm jack plug, with adaptor included for 6.3mm jack.