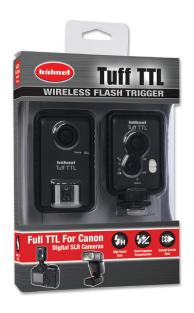

# **TUFF TTL**



Wireless TTL Flash Trigger



## **Features & Benefits**





#### For Canon

Part No: 1000 790.0 EAN: 5099113007902

#### For Nikon

Part No: 1000 790.1 EAN: 5099113107909



Kit7one Digital vvCamera World



**Best Camera** Accessory

- Full wireless TTL with most TTL flash guns
- · Full Flash Exposure Compensation compatibility
- Reliable & dependable triggering of the flash with a range of over 200m
- Digital Channel Matching provides reliable TTL connections & eliminates risk of interference
- For Canon models only, Switch between Normal, High Speed Sync and Second Curtain Sync
- For Nikon DSLR's, HSS (high shutter speed) is always set as default DSLRs, there is no need for control of HSS using the Tuff TTL
- Reliable FSK 2.4GHz frequency available worldwide
- · Mini USB allows optional external power supply or software upgrade
- Tripod sock