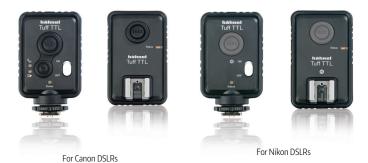

#### For Canon

Part No: 1000 790.0 EAN: 5099113007902

#### For Nikon

Part No: 1000 790.1 EAN: 5099113107909

Kit7one Digital vvCamera World

**Best Camera** Accessory

- Full wireless TTL with most TTL flash guns
- · Full Flash Exposure Compensation compatibility
- Reliable & dependable triggering of the flash with a range of over 200m
- Digital Channel Matching provides reliable TTL connections & eliminates risk of interference
- For Canon models only, Switch between Normal, High Speed Sync and Second Curtain Sync
- For Nikon DSLR's, HSS (high shutter speed) is always set as default DSLRs, there is no need for control of HSS using the Tuff TTL
- Reliable FSK 2.4GHz frequency available worldwide
- · Mini USB allows optional external power supply or software upgrade
- Tripod socket on base of the receiver
- · Powered by two AA Batteries
- Full integration with h\u00e4hnel Viper